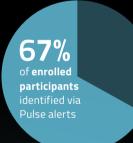

### Pulse Alerts in Action

#### Patient Screening Increased 130% Within Days

## Recruitment challenges delayed a biopharma company's multiple myeloma clinical trial for more than a year.

- Pulse alerts were configured to patient-cohort specificity using key inclusion/exclusion criteria
- A unique auto-mapping feature searched within 50 miles of the nearest existing site
- Within days, 20 screening-eligible patients were confirmed within 30 miles, a 130% increase over the number of patients identified the entire previous year