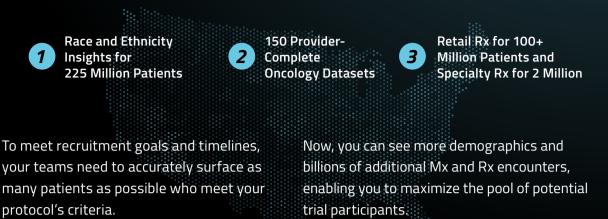

### What's More...

**Our data is continuously refreshed**, so in addition to seeing a larger population of patients, you can also identify *new* patients as soon as they become eligible for screening: