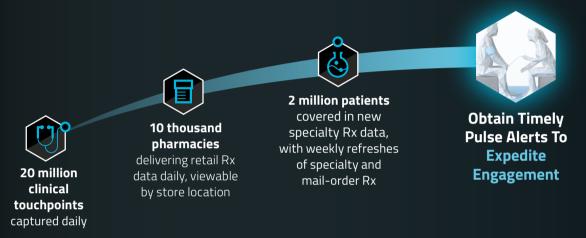

With new data enhancements to Komodo's Healthcare Map, Pulse is even better positioned to find screening-eligible patients quickly, often before a diagnosis, relapse, or a therapy switch occurs. A foundation of Mx and Rx data for 330 million patients with an average of 7 years of longitudinal history — when combined with daily data refreshes — ensures you have access to the industry's most comprehensive, up-to-date source for patient analytics.