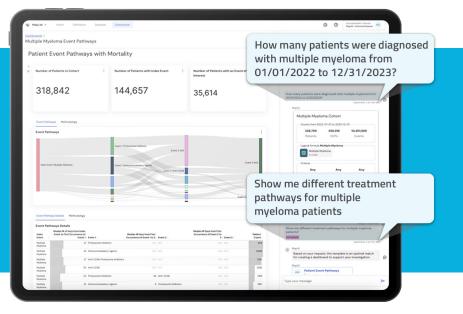

That's why Komodo created MapView™, a no-code, user-friendly solution featuring dashboard templates and our generative AI analytics assistant, MapAI™.

MapAI empowers all users — even those with no technical or analytical skills — to explore our <u>Healthcare Map™</u>, the industry's most comprehensive and complete source of patient-level data. MapAI's natural-language chat format helps you investigate disease incidence, identify unmet needs, and test hypotheses. It will then suggest out-of-the-box <u>dashboard templates</u> from your custom library to guide deeper research on all facets of building your trial.

With MapView and its gen-Al assistant, every member of your team can facilitate better, faster decision-making to accelerate clinical trial success.

Visit komodohealth.com/solutions/mapview to find out more.