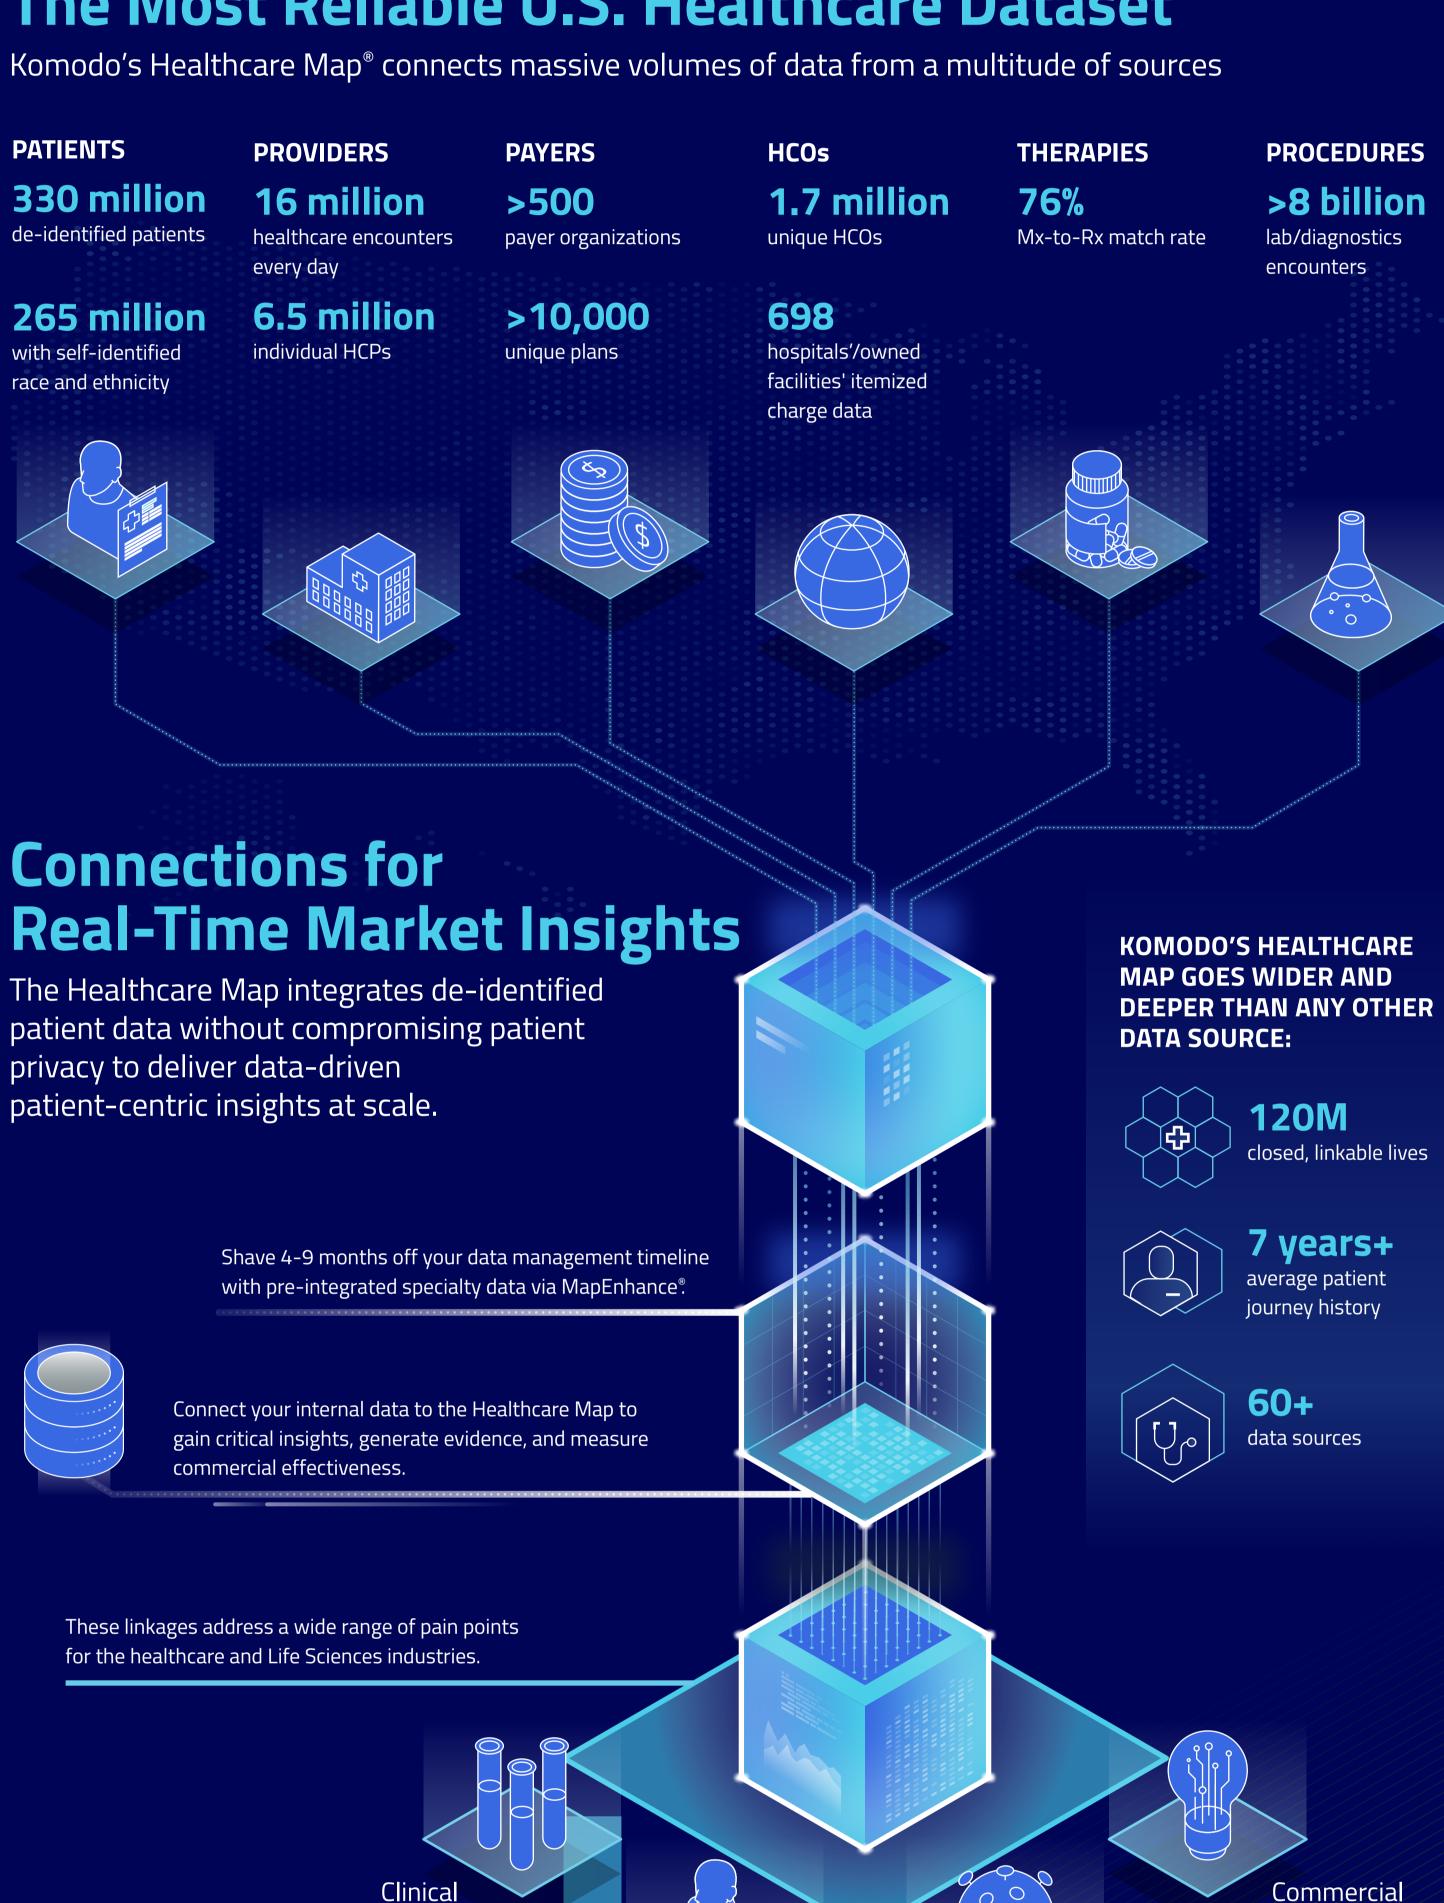

**KOMODO'S HEALTHCARE MAP** 

## Tracking the Entire Patient Journey

Unlocking patient-level insights to drive effective business strategies

### U.S. Healthcare Data Is Fragmented

The absence of a uniform health system in the U.S. leads to fragmented healthcare data that all parties must grapple with.





Based on such static and unrepresentative data, accurate views of the patient journey are **nearly impossible** for healthcare organizations and pharma companies to make.

# \$750 billion

accelerate the speed and lower the cost of developing new treatments, providing better health outcomes for patients.

annually can be saved from better utilizing data in the U.S.

healthcare system. It can help Life Sciences companies

#### The Most Reliable U.S. Healthcare Dataset



#### Komodo's Healthcare Map and technology stack bring insights to life more quickly and increases speed from business question to action.

Creating an Impact

Development

**Patient** 

Finding



#### Take advantage of solutions infused with the Healthcare Map from development to commercialization.

Address the Entire Product Life Cycle



Together, We Can Reduce the Burden of Disease

Visit komodohealth.com/solutions/maplab to find out more.



Intelligence

Disease Prevalence

& Burden