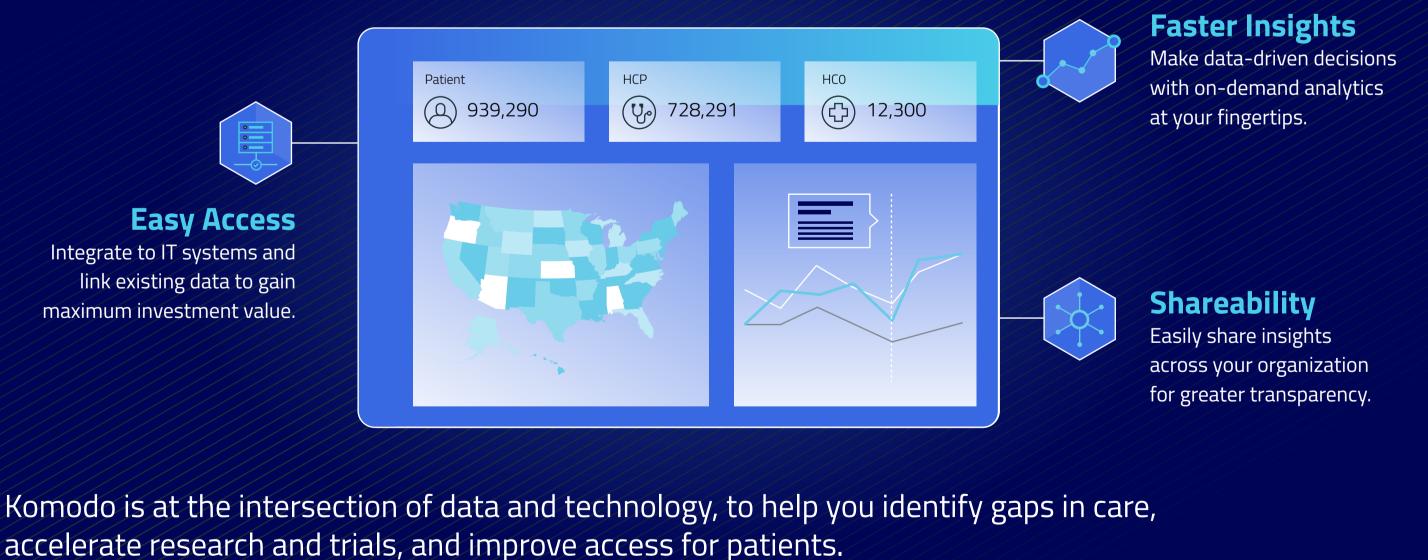

#### Komodo's Healthcare Map and technology stack bring insights to life more quickly and increases speed from business question to action.

Creating an Impact

Development

**Patient** 

Finding